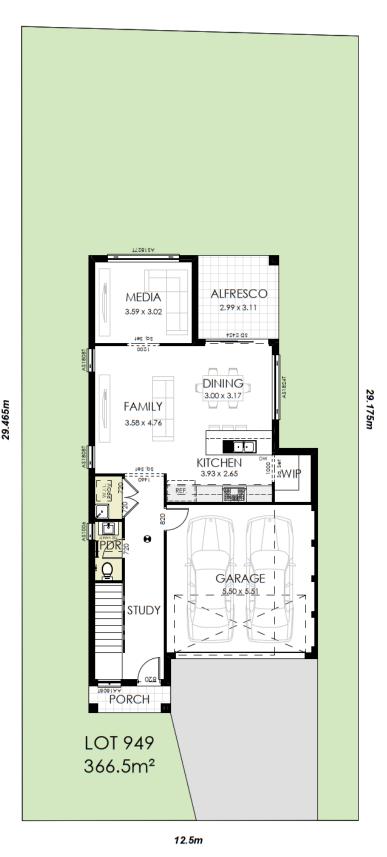

## Fixed Price House and Land Package

| Area         | m2        |    |
|--------------|-----------|----|
| GROUND FLOOR | 78.70     |    |
| VOIDS        | 4.80      |    |
| FIRST FLOOR  | 79.85     |    |
| ALFRESCO     | 9.30      |    |
| GARAGE       | 32.17     |    |
| PORCH        | 3.04      |    |
|              | 207.86 m² | or |

22sqs

BED 3
3,40 x 3,00

3808

BED 3
3,09 x 3,00

3808

BED 2
3,00 x 3,30

A19 x 3,07

BED 1
4,19 x 3,07

BED 1
4,19 x 3,07

IMPORTANT NOTICE: Images in this brochure, homes on display and floor plans are only a guide. Standard façade shown on floorplan. All measurements are approximate only. For detailed home and façade pricing and specific drawings to suit your property, including details about the King Homes NSW Freedom range inclusions and charges, please speak to one of our consultants. King Homes NSW reserves the right to change floor plans, specifications, landscaping and materials without notice. All rights reserved. All plans and facades are protected by copyright and are owned by King Homes NSW.