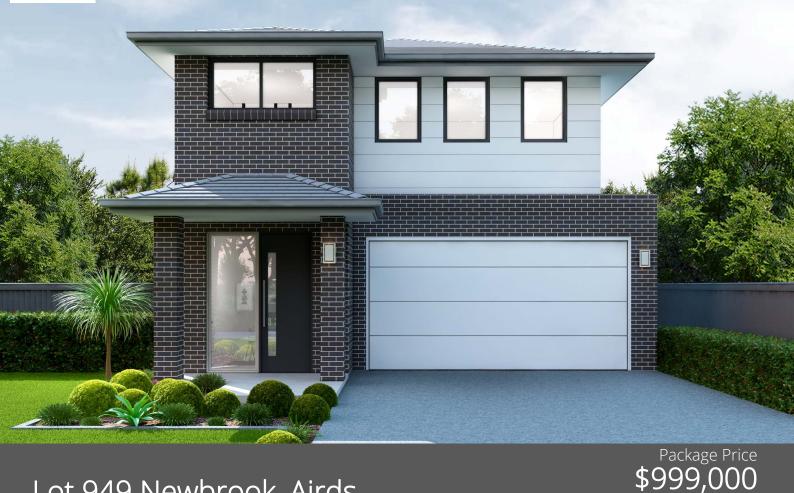

## Fixed Price House and Land Package

Lot 949 Newbrook, Airds

**BATHROOMS** 

GARAGE

Soho 22 | Classic Facade

## Freedom Inclusions

- 2.7m high ceilings (Ground floor)
- 20mm square edge stone benchtops from our Freedom range
- Floor Coverings

Block Size: 366.5m2

- Wall hung vanities from our Freedom range
- Tiled kitchen splashback from our Freedom range
- Daikin 2 Zone, 8 outlet ducted air-conditioning system

**BEDROOMS** 

- Lighting Package
- Driveway\*
- Landscaping\*
- Site Cost\*

IMPORTANT NOTICE: Images in this brochure, homes on display and floor plans are only a guide. All measurements are approximate only. For detailed home and façade pricing and specific drawings to suit your property, including details about the King Homes NSW Freedom range inclusions and charges, please speak to one of our consultants. King Homes NSW reserves the right to change floor plans, specifications, landscaping and materials without notice. All rights reserved. All plans and facades are protected by copyright and are owned by King Homes NSW. \* Allowance made.