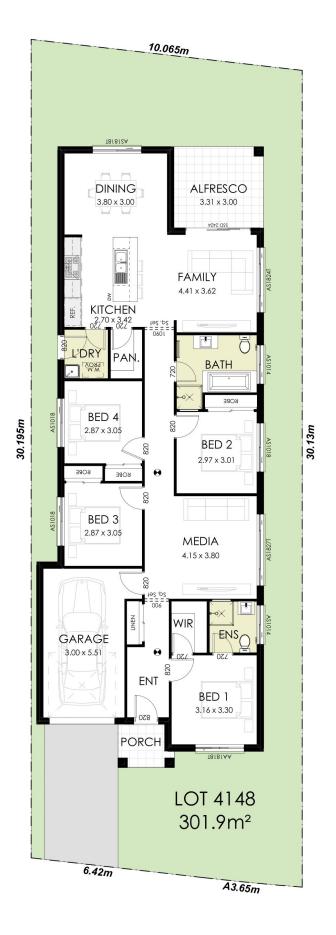

## Lot 4148 Hillcroft, Claymore

Block Size: 301.9m<sup>2</sup>

# Parker 19 | Classic Facade

\$883,300

- Frameless mirror to all vanities
- 8 x Downlights to living areas
- Free upgrade to a Daikin 2 Zone, 8 outlet ducted air-conditioning system

IMPORTANT NOTICE: Images in this brochure, homes on display and floor plans are only a guide. All measurements are approximate only. For detailed home and façade pricing and specific drawings to suit your property, including details about the King Homes NSW Freedom range inclusions and charges, please speak to one of our consultants. Includes up to \$500 for council fees and contributions. King Homes NSW reserves the right to change façade, floor plans, specifications, landscaping and materials without notice. All rights reserved. All plans and facades are protected by copyright and are owned by King Homes NSW.