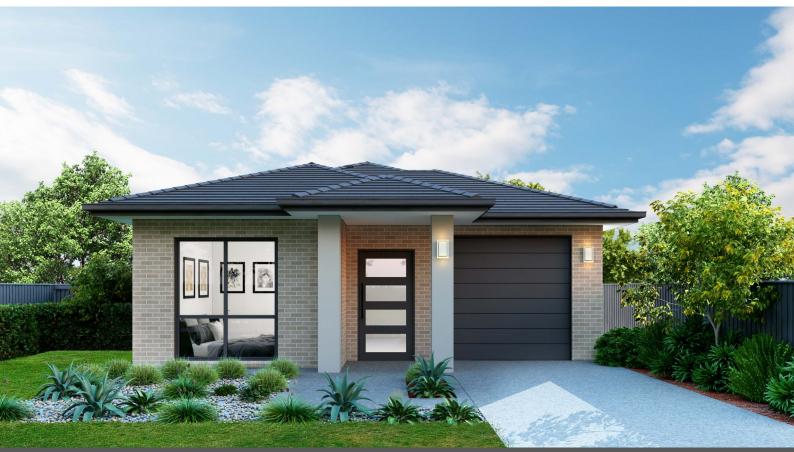

# Parker 19 | Classic Facade

### **Package Inclusions**

- 2.7m high ceilings to ground floor
- 20mm square edge stone benchtops from our Freedom range
- Tiles to main floor areas from our Freedom range
- Wall hung vanities from our Freedom range
- Tiled kitchen splashback from our Freedom range