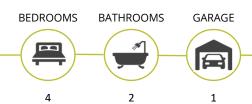

### **Package Inclusions**

- 2.7m high ceilings to ground floor
- 20mm square edge stone benchtops from our Freedom range
- Tiles to main floor areas from our Freedom range
- Wall hung vanities from our Freedom range
- Tiled kitchen splashback from our Freedom range