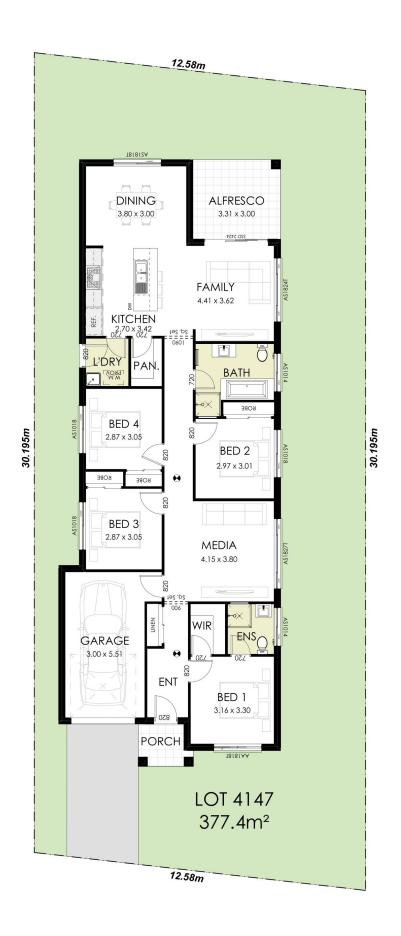

## Fixed Price House and Land Package

Lot 4147 Hillcroft, Claymore

Block Size: 377.4m<sup>2</sup>

Package Price

House Price \$388,300|

**BEDROOMS** 

Land Price \$545,000

GARAGE