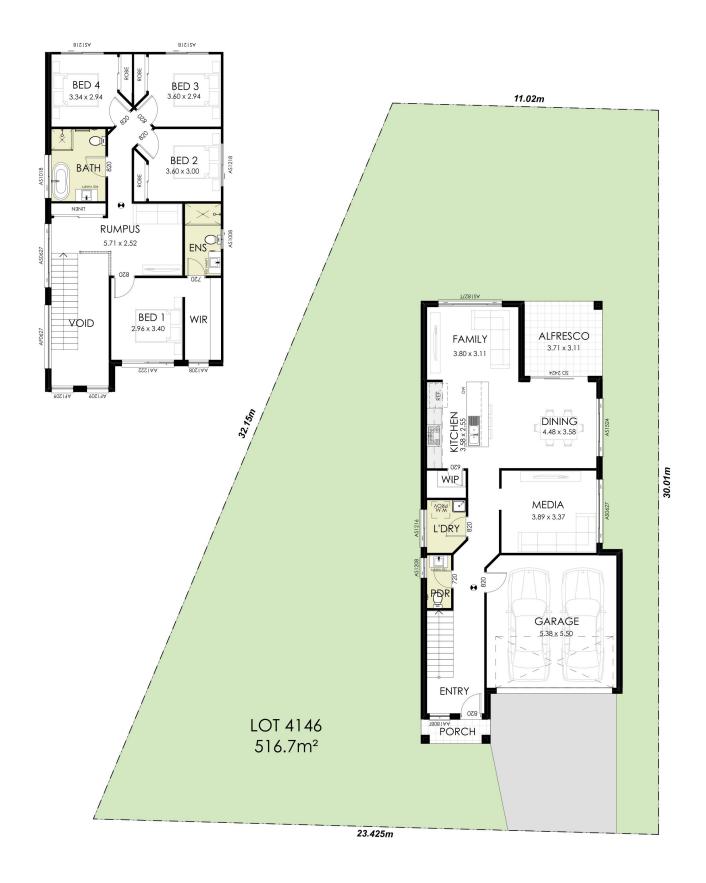

## Fixed Price House and Land Package

House Price \$489,700|

**BEDROOMS** 

Land Price \$645,000

GARAGE