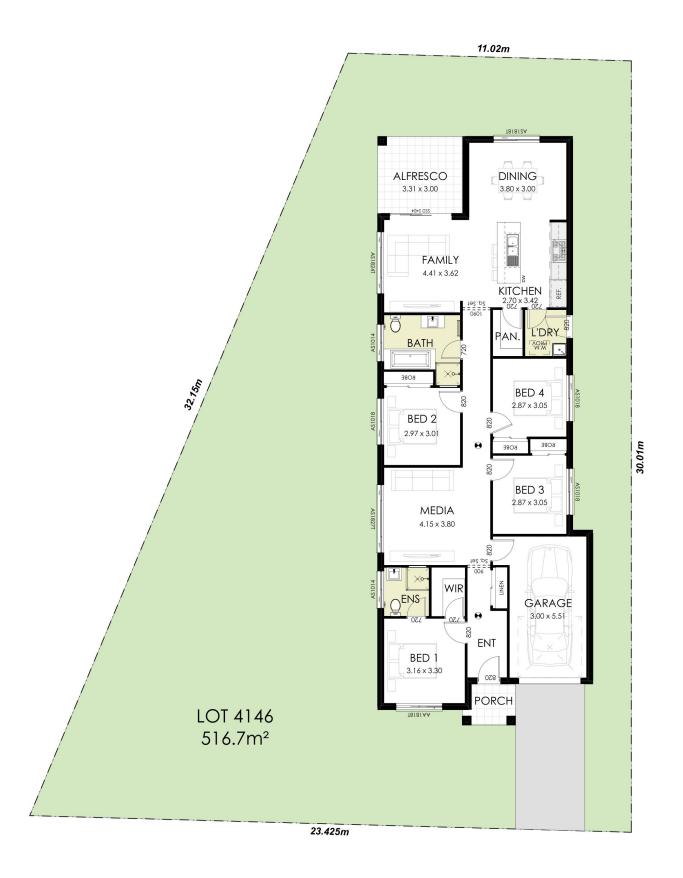

## Fixed Price House and Land Package

Lot 4146 Hillcroft, Claymore

Block Size: 516.7m<sup>2</sup>

Package Price

\$1,033,300

House Price \$388,300|

**BATHROOMS** 

Land Price \$645,000