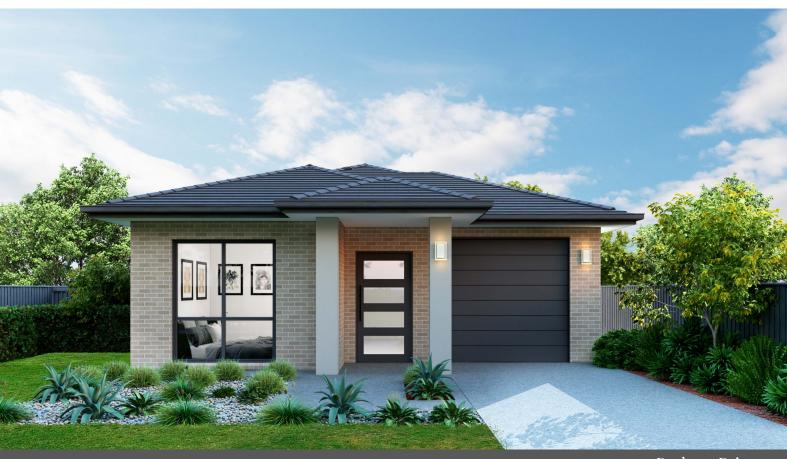

## Fixed Price House and Land Package



Lot 4146 Hillcroft, Claymore

Block Size: 516.7m<sup>2</sup>

Package Price

\$1,033,300

House Price \$388,300|

**BATHROOMS** 

Land Price \$645,000

GARAGE

## Parker 19 | Classic Facade

## **Package Inclusions**

- 2.7m high ceilings to ground floor
- 20mm square edge stone benchtops from our Freedom range
- Tiles to main floor areas from our Freedom range
- Wall hung vanities from our Freedom range
- Tiled kitchen splashback from our Freedom range

8 x Downlights to living areas

Free upgrade to a Daikin 2 Zone, 8 outlet ducted air-conditioning system

Frameless mirror to all vanities

**BEDROOMS** 

IMPORTANT NOTICE: Images in this brochure, homes on display and floor plans are only a guide. All measurements are approximate only. For detailed home and façade pricing and specific d