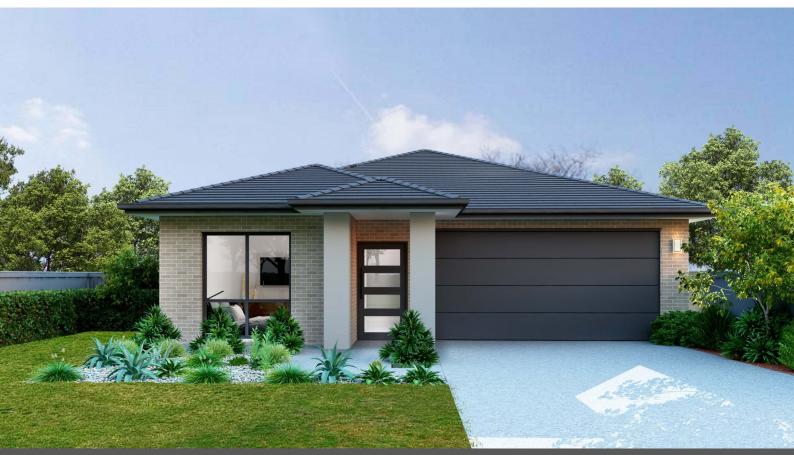

# **Fixed Price** House and Land Package



## Lot 4146 Hillcroft, Claymore

Block Size: 516.7m<sup>2</sup>

**Package Price** 

\$1,050,200

House Price \$405,200 Land Price \$645,000

## Kingsley 21 | Classic Facade

## **Package Inclusions**

- 2.7m high ceilings to ground floor
- 20mm square edge stone benchtops from our Freedom range
- Tiles to main floor areas from our Freedom range
- Wall hung vanities from our Freedom range
- Tiled kitchen splashback from our Freedom range



- Frameless mirror to all vanities
- 8 x Downlights to living areas
- Free upgrade to a Daikin 2 Zone, 8 outlet ducted air-conditioning system

IMPORTANT NOTICE: Images in this brochure, homes on display and floor plans are only a guide. All measurements are approximate only. For detailed home and façade pricing and specific drawings to suit your prop