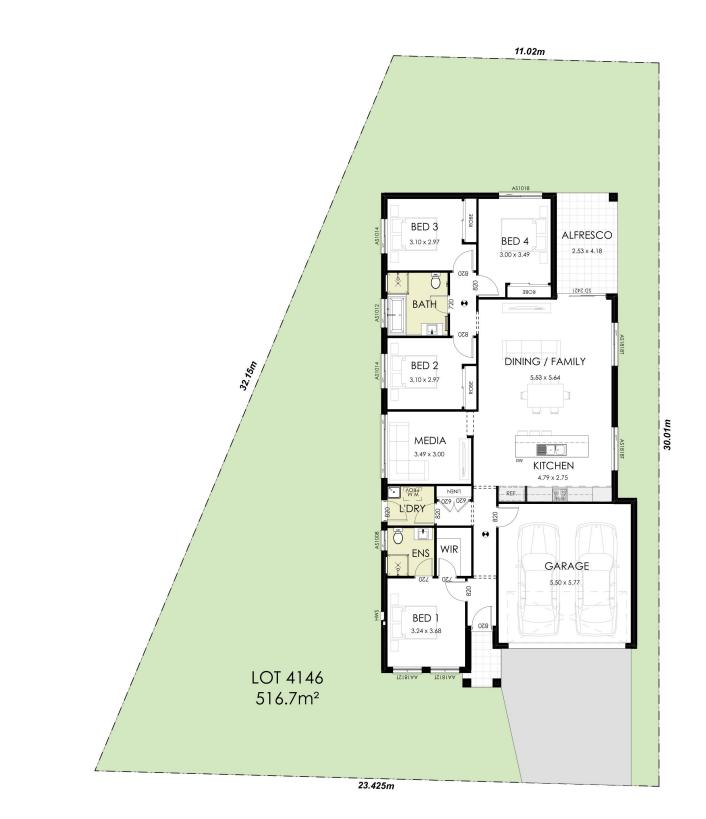

## Lot 4146 Hillcroft, Claymore

Block Size: 516.7m<sup>2</sup>

**Package Price** 

\$1,050,200

House Price \$405,200 Land Price \$645,000

## Kingsley 21 | Classic Facade