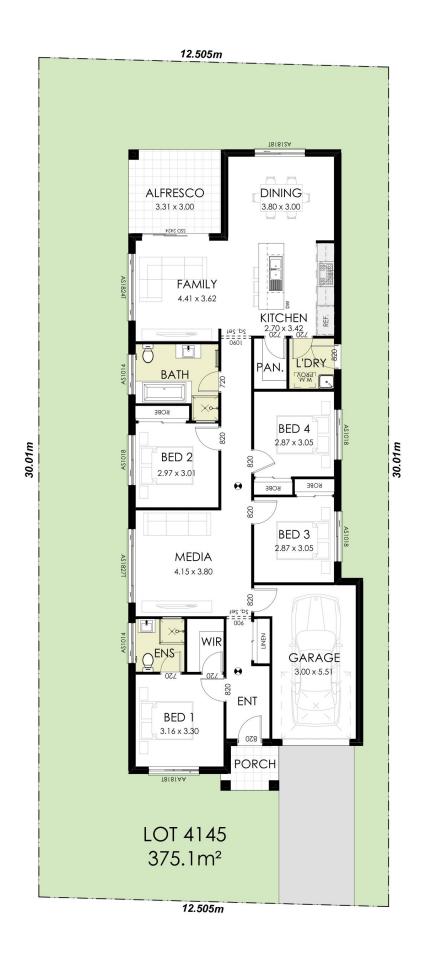

## Fixed Price House and Land Package

Lot 4145 Hillcroft, Claymore

Block Size: 375.1m²

Package Price

\$933,300

House Price \$388,300|

**BEDROOMS** 

Land Price \$545,000

GARAGE