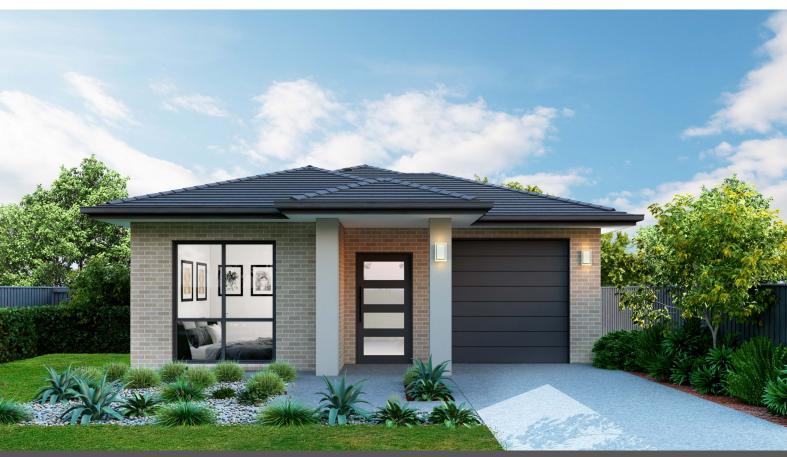

## Parker 19 | Classic Facade

## **Package Inclusions**

- 2.7m high ceilings to ground floor
- 20mm square edge stone benchtops from our Freedom range
- Tiles to main floor areas from our Freedom range •
- Wall hung vanities from our Freedom range
- Tiled kitchen splashback from our Freedom

range

Daikin 2 Zone, 8 outlet ducted air-conditioning system

**BATHROOMS** 

Landscaping as per developer requirements

IMPORTANT NOTICE: Images in this brochure, homes on display and floor plans are only a guide. All measurements are approximate only. For detailed home and façade pricing and specific drawings to suit your property, including details about the King Homes NSW Freedom range inclusions and charges, please speak to one of our consultants. King Homes NSW reserves the right to change façade, floor plans, specifications, landscaping and materials without notice. All rights reserved. All plans and facades are protected by copyright and are owned by King Homes NSW.