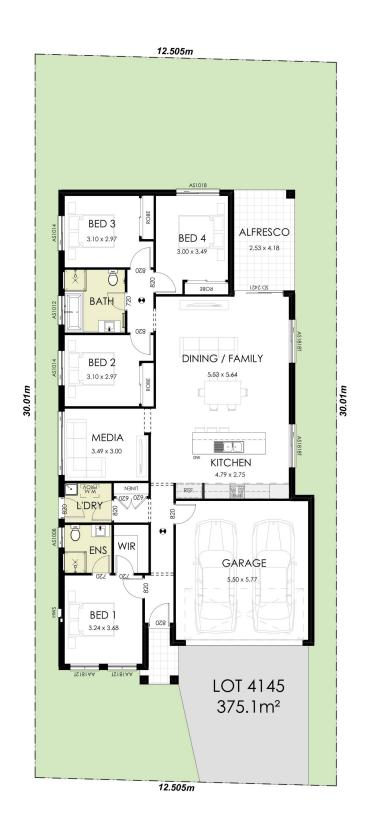

## Fixed Price House and Land Package

Lot 4145 Hillcroft, Claymore

Block Size: 375.1m<sup>2</sup>

Package Price

\$950,200

House Price \$405,200|

**BEDROOMS** 

Land Price \$545,000

GARAGE