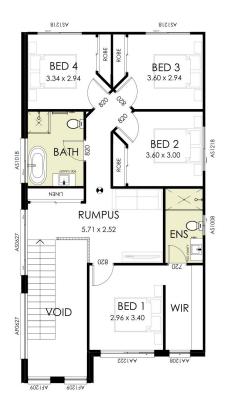

## **Package Inclusions**

Block Size: 300.1m<sup>2</sup>

- 2.7m high ceilings to ground floor
- 20mm square edge stone benchtops from our Freedom range
- Tiles to main floor areas from our Freedom range
- Wall hung vanities from our Freedom range
- Tiled kitchen splashback from our Freedom range

- Frameless mirror to all vanities
- Free upgrade to a Daikin 2 Zone, 8 outlet ducted air-conditioning system

**BATHROOMS** 

8 x Downlights to living areas

IMPORTANT NOTICE: Images in this brochure, homes on display and floor plans are only a guide. All measurements are approximate only. For detailed home and façade pricing and specific drawings to suit your property, including details about the King Homes NSW Freedom range inclusions and charges, please speak to one of our consultants. Includes up to \$500 for council fees and contributions. King Homes NSW reserves the right to change façade, floor plans, specifications, landscaping and materials without notice. All rights reserved. All plans and facades are protected by copyright and are owned by King Homes NSW.