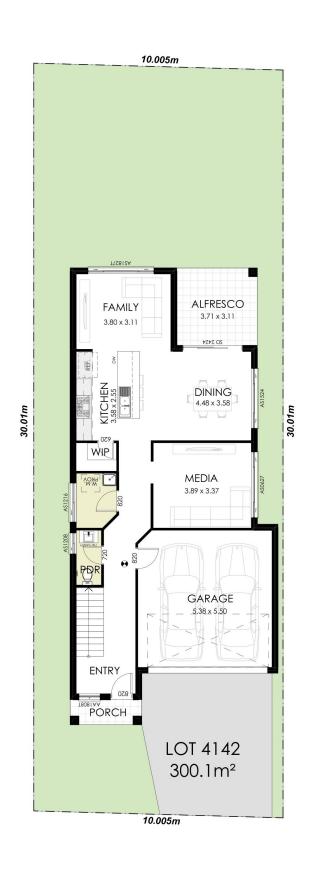

## **Package Inclusions**

Block Size: 300.1m<sup>2</sup>

- 2.7m high ceilings to ground floor
- 20mm square edge stone benchtops from our Freedom range
- Tiles to main floor areas from our Freedom range
- Wall hung vanities from our Freedom range
- Tiled kitchen splashback from our Freedom range