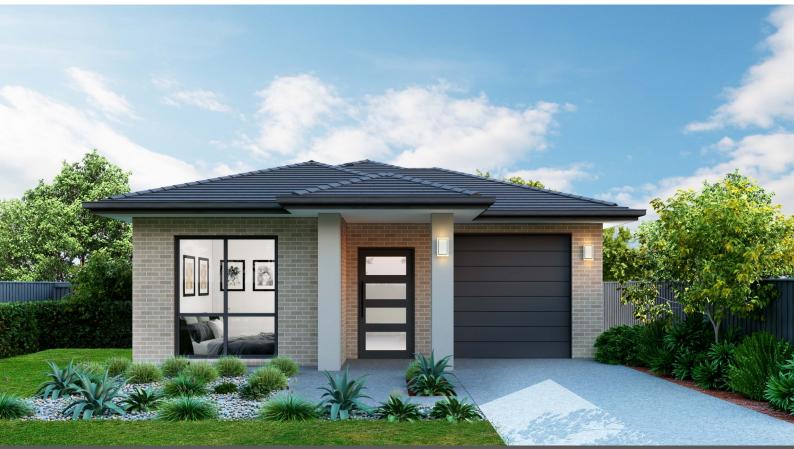

# Parker 19 | Classic Facade

\$883,300

BATHROOMS GARAGE **BEDROOMS** 

- Frameless mirror to all vanities
- 8 x Downlights to living areas
- Free upgrade to a Daikin 2 Zone, 8 outlet ducted air-conditioning system

IMPORTANT NOTICE: Images in this brochure, homes on display and floor plans are only a guide. All measurements are approximate only. For detailed home and façade pricing and specific drawings to suit your property, including details about the King Homes NSW Freedom range inclusions and charges, please speak to one of our consultants. Includes up to \$500 for council fees and contributions. King Homes NSW reserves the right to change façade, floor plans, specifications, landscaping and materials without notice. All rights reserved. All plans and facades are protected by copyright and are owned by King Homes NSW.