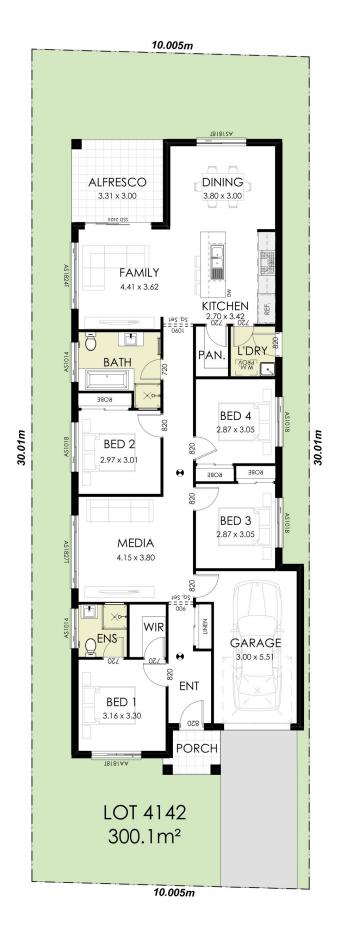

ts to living areas
- Free upgrade to a Daikin 2 Zone, 8 outlet ducted air-conditioning system

IMPORTANT NOTICE: Images in this brochure, homes on display and floor plans are only a guide. All measurements are approximate only. For detailed home and façade pricing and specific drawings to suit your property, including details about the King Homes NSW Freedom range inclusions and charges, please speak to one of our consultants. Includes up to \$500 for council fees and contributions. King Homes NSW reserves the right to change façade, floor plans, specifications, landscaping and materials without notice. All rights reserved. All plans and facades are protected by copyright and are owned by King Homes NSW.

#### Pricing valid until 31 December 2023



### Fixed Price House and Land Package



p | 02 8795 0022 e | sales@kinghomesnsw.com.au w | kinghomesnsw.com.au