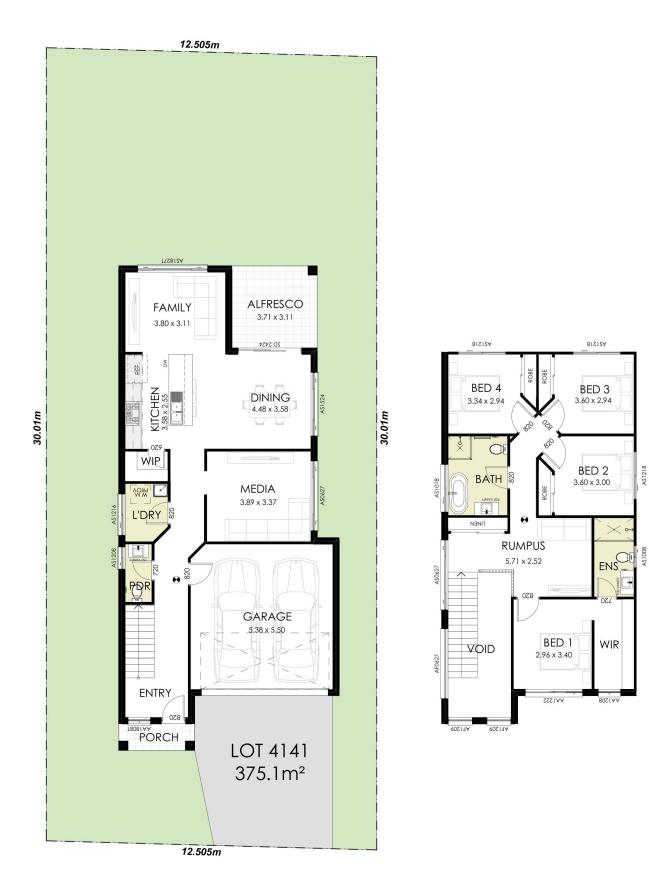

## Lot 4141 Hillcroft, Claymore

Block Size: 375.1m<sup>2</sup>

# BATHROOMS **BEDROOMS**

2.7m high ceilings to ground floor

**Package Inclusions** 

Soho 25 | Classic Facade

- 20mm square edge stone benchtops from our Freedom range
- Tiles to main floor areas from our Freedom range
- Wall hung vanities from our Freedom range
- Tiled kitchen splashback from our Freedom range

### Fixed Price House and Land Package

AS1218

720

WIR