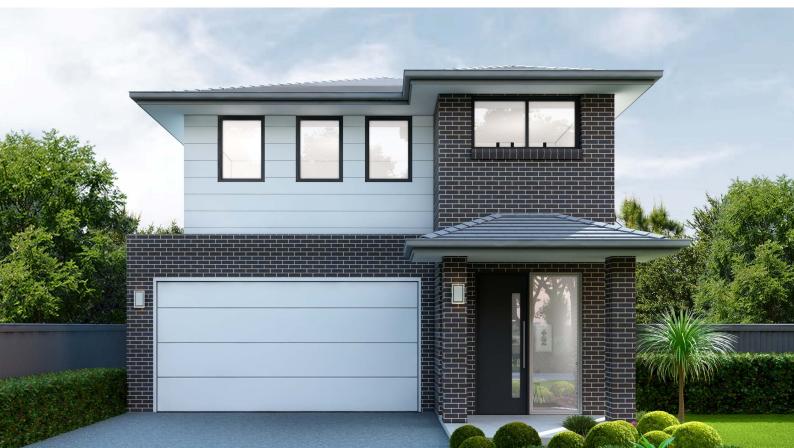

# BATHROOMS **BEDROOMS**

2.7m high ceilings to ground floor

**Package Inclusions** 

Soho 25 | Classic Facade

- 20mm square edge stone benchtops from our Freedom range
- Tiles to main floor areas from our Freedom range
- Wall hung vanities from our Freedom range
- Tiled kitchen splashback from our Freedom range