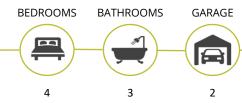

# BATHROOMS **BEDROOMS**

2.7m high ceilings to ground floor

**Package Inclusions** 

Soho 25 | Classic Facade

- 20mm square edge stone benchtops from our Freedom range
- Tiles to main floor areas from our Freedom range
- Wall hung vanities from our Freedom range
- Tiled kitchen splashback from our Freedom range