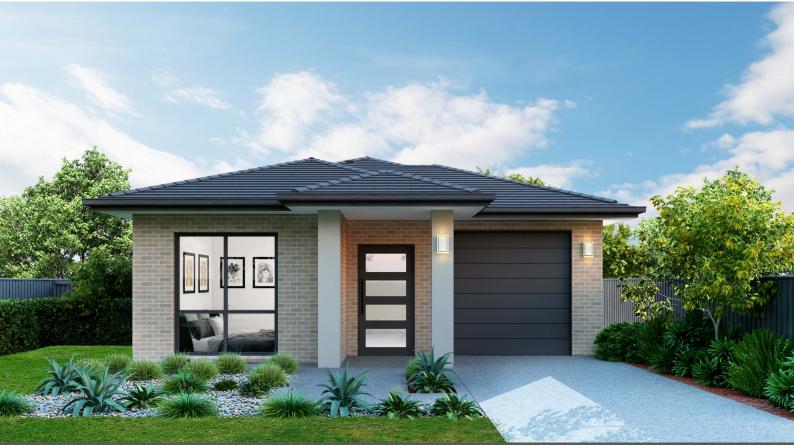

# Lot 4141 Hillcroft, Claymore

Block Size: 375.1m<sup>2</sup>

## BATHROOMS GARAGE **BEDROOMS**

2.7m high ceilings to ground floor

**Package Inclusions** 

20mm square edge stone benchtops from our Freedom range

Parker 19 | Classic Facade

- Tiles to main floor areas from our Freedom range
- Wall hung vanities from our Freedom range
- Tiled kitchen splashback from our Freedom range