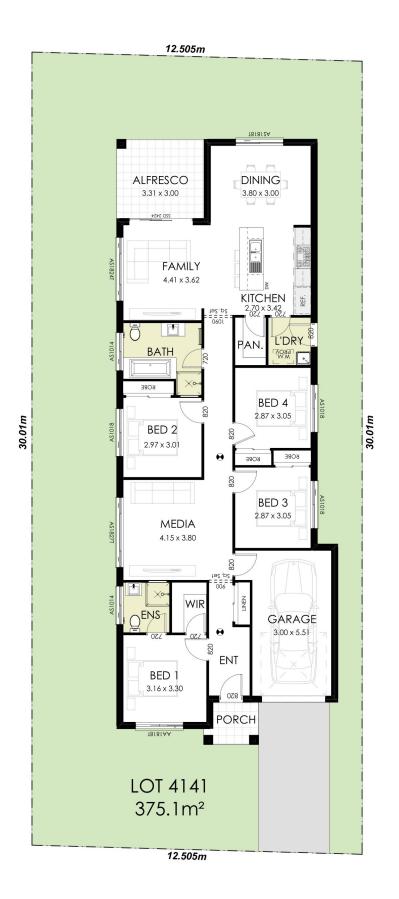

# Lot 4141 Hillcroft, Claymore

Block Size: 375.1m<sup>2</sup>

## BATHROOMS GARAGE **BEDROOMS**

2.7m high ceilings to ground floor

**Package Inclusions** 

20mm square edge stone benchtops from our Freedom range

Parker 19 | Classic Facade

- Tiles to main floor areas from our Freedom range
- Wall hung vanities from our Freedom range
- Tiled kitchen splashback from our Freedom range

- Frameless mirror to all vanities
- 8 x Downlights to living areas
- Free upgrade to a Daikin 2 Zone, 8 outlet ducted air-conditioning system

IMPORTANT NOTICE: Images in this brochure, homes on display and floor plans are only a guide. All measurements are approximate only. For detailed home and façade pricing and specific drawings to suit your property, including details about the King Homes NSW Freedom range inclusions and charges, please speak to one of our consultants. Includes up to \$500 for council fees and contributions. King Homes NSW reserves the right to change façade, floor plans, specifications, landscaping and materials without notice. All rights reserved. All plans and facades are protected by copyright and are owned by King Homes NSW.