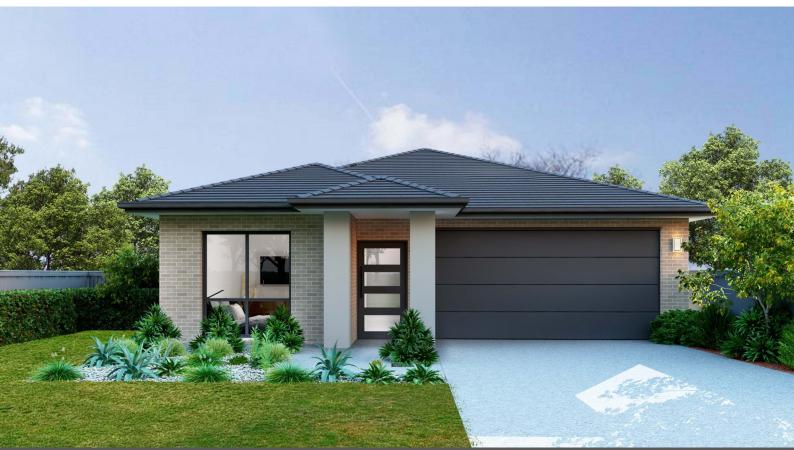

## Lot 4141 Hillcroft, Claymore

Block Size: 375.1m<sup>2</sup>

### BATHROOMS GARAGE **BEDROOMS**

2.7m high ceilings to ground floor

**Package Inclusions** 

20mm square edge stone benchtops from our Freedom range

Kingsley 21 | Classic Facade

- Tiles to main floor areas from our Freedom range
- Wall hung vanities from our Freedom range
- Tiled kitchen splashback from our Freedom range