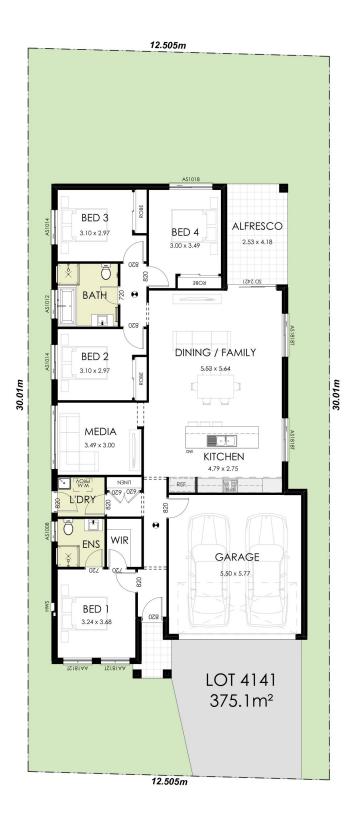

## Lot 4141 Hillcroft, Claymore

Block Size: 375.1m<sup>2</sup>

### BATHROOMS GARAGE **BEDROOMS**

2.7m high ceilings to ground floor

**Package Inclusions** 

20mm square edge stone benchtops from our Freedom range

Kingsley 21 | Classic Facade

- Tiles to main floor areas from our Freedom range
- Wall hung vanities from our Freedom range
- Tiled kitchen splashback from our Freedom range