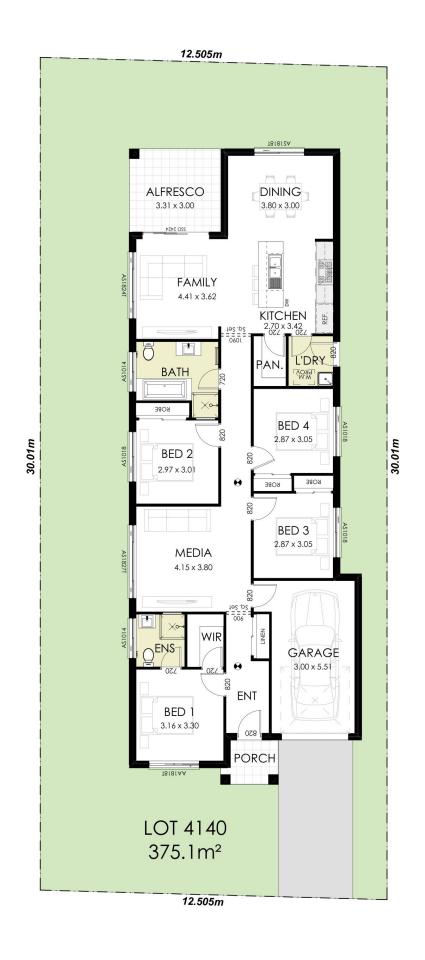

## Fixed Price House and Land Package

Lot 4140 Hillcroft, Claymore

Block Size: 375.1m<sup>2</sup>

Package Price

House Price \$388,300|

**BEDROOMS** 

Land Price \$545,000

GARAGE

## Parker 19 | Classic Facade