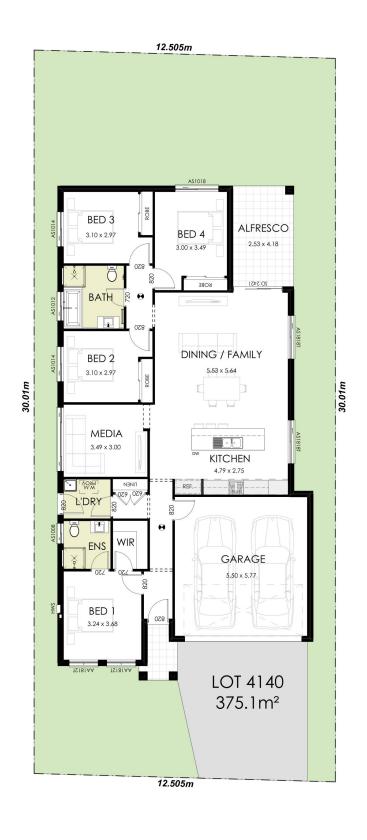

## Fixed Price House and Land Package

Lot 4140 Hillcroft, Claymore

Block Size: 375.1m<sup>2</sup>

Package Price

\$950,200

House Price \$405,200|

**BEDROOMS** 

Land Price \$545,000

GARAGE