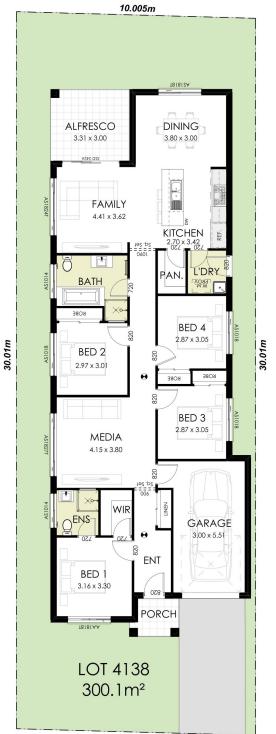

## Lot 4138 Hillcroft, Claymore

Block Size: 300.1m<sup>2</sup>

## Fixed Price House and Land Package

10.005m