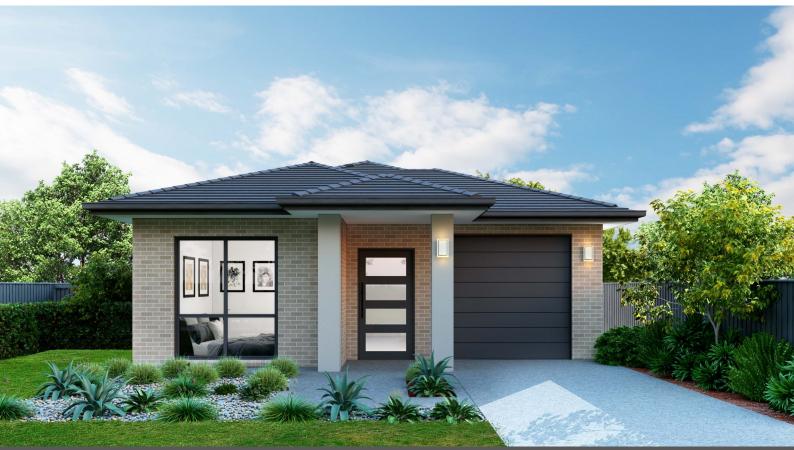

## Lot 4138 Hillcroft, Claymore

Block Size: 300.1m<sup>2</sup>

# BATHROOMS **BEDROOMS**

**Package Inclusions** 

Parker 19 | Classic Facade

- 2.7m high ceilings to ground floor
- 20mm square edge stone benchtops from our Freedom range
- Tiles to main floor areas from our Freedom range
- Wall hung vanities from our Freedom range
- Tiled kitchen splashback from our Freedom range