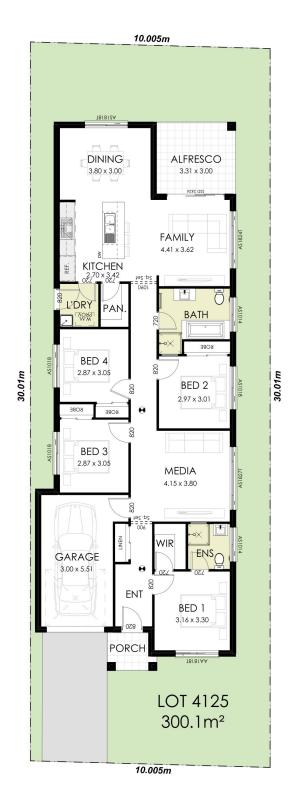

### Lot 4125 Hillcroft, Claymore

Block Size: 300.1m<sup>2</sup>

### Package Price \$883,300

House Price \$388,300|