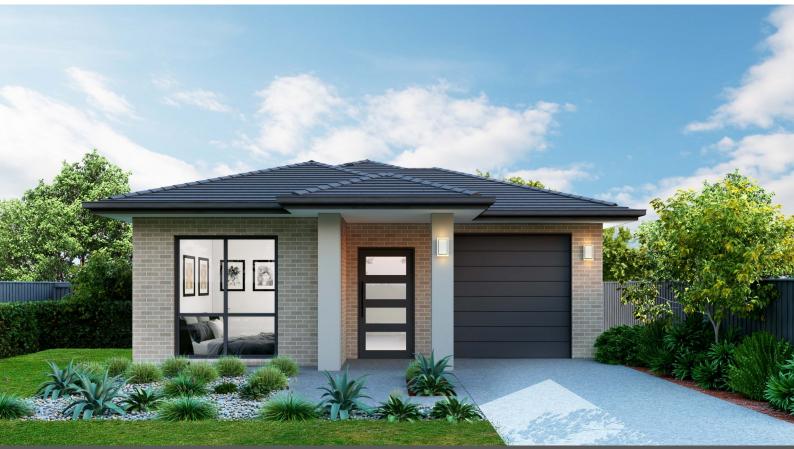

### Lot 4125 Hillcroft, Claymore

Block Size: 300.1m<sup>2</sup>

## BATHROOMS **BEDROOMS**

- **Package Inclusions**
- 2.7m high ceilings to ground floor
- 20mm square edge stone benchtops from our Freedom range

Parker 19 | Classic Facade

- Tiles to main floor areas from our Freedom range
- Wall hung vanities from our Freedom range
- Tiled kitchen splashback from our Freedom range