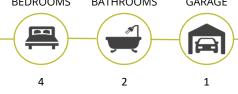

## BATHROOMS **BEDROOMS**

- **Package Inclusions**
- 2.7m high ceilings to ground floor
- 20mm square edge stone benchtops from our Freedom range

Parker 19 | Classic Facade

- Tiles to main floor areas from our Freedom range
- Wall hung vanities from our Freedom range
- Tiled kitchen splashback from our Freedom range