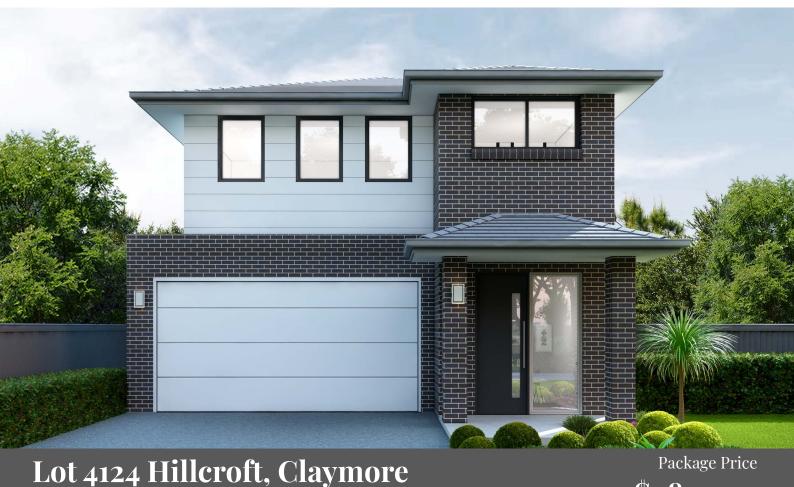

## Soho 25 | Classic Facade

## **Package Inclusions**

Block Size: 375.1m<sup>2</sup>

- 2.7m high ceilings to ground floor
- 20mm square edge stone benchtops from our Freedom range
- Tiles to main floor areas from our Freedom range
- Wall hung vanities from our Freedom range
- Tiled kitchen splashback from our Freedom range