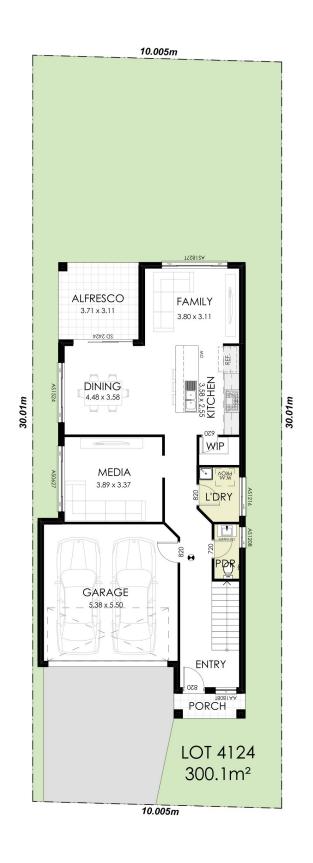

## **Package Inclusions**

Block Size: 375.1m<sup>2</sup>

- 2.7m high ceilings to ground floor
- 20mm square edge stone benchtops from our Freedom range
- Tiles to main floor areas from our Freedom range
- Wall hung vanities from our Freedom range
- Tiled kitchen splashback from our Freedom range