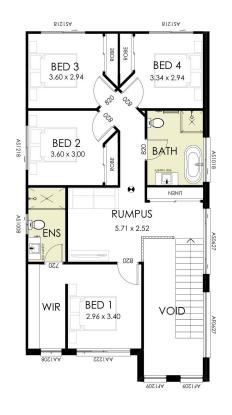

**BEDROOMS** 

8 x Downlights to living areas

Free upgrade to a Daikin 2 Zone, 8 outlet ducted air-conditioning system

Frameless mirror to all vanities

IMPORTANT NOTICE: Images in this brochure, homes on display and floor plans are only a guide. All measurements are approximate only. For detailed