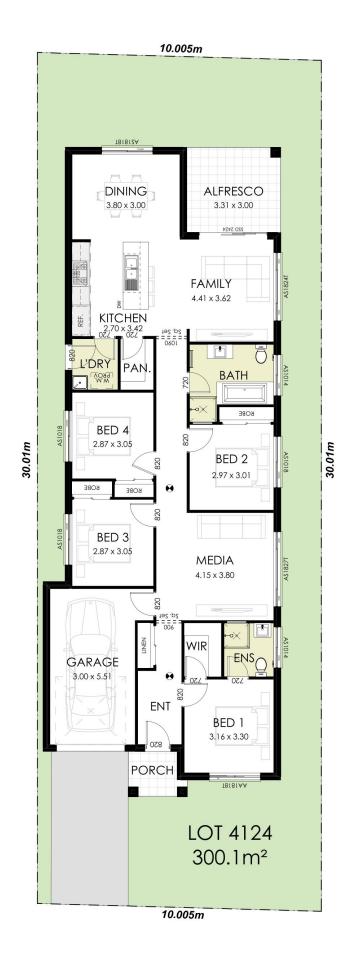

## Fixed Price House and Land Package

Lot 4124 Hillcroft, Claymore

Block Size: 300.1m<sup>2</sup>

Package Price

\$883,300

House Price \$388,300|

**BEDROOMS** 

Land Price \$459,000