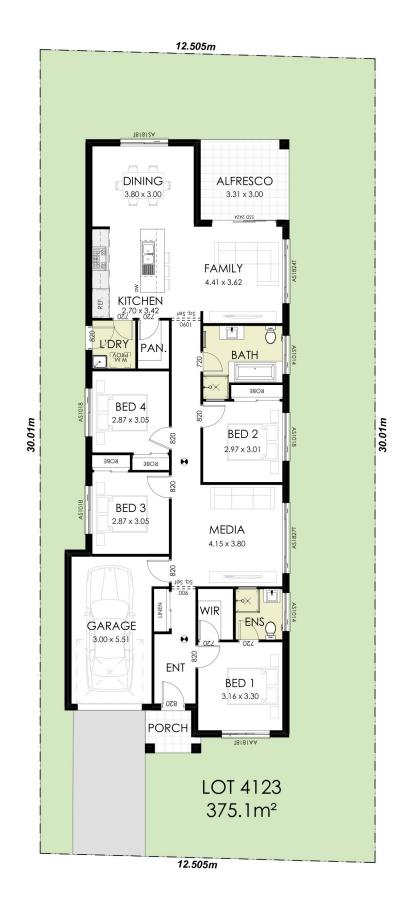

# Lot 4123 Hillcroft, Claymore

Block Size: 375.1m<sup>2</sup>

## BATHROOMS GARAGE **BEDROOMS**

2.7m high ceilings to ground floor

**Package Inclusions** 

20mm square edge stone benchtops from our Freedom range

Parker 19 | Classic Facade

- Tiles to main floor areas from our Freedom range
- Wall hung vanities from our Freedom range
- Tiled kitchen splashback from our Freedom range

- Frameless mirror to all vanities
- 8 x Downlights to living areas
- Free upgrade to a Daikin 2 Zone, 8 outlet ducted air-conditioning system

IMPORTANT NOTICE: Images in this brochure, homes on display and floor plans are only a guide. All measurements are approximate only. For detailed home and façade pricing and specific drawings to suit your property, including details about the King Homes NSW Freedom range inclusions and charges, please speak to one of our consultants. Includes up to \$500 for council fees and contributions. King Homes NSW reserves the right to change façade, floor plans, specifications, landscaping and materials without notice. All rights reserved. All plans and facades are protected by copyright and are owned by King Homes NSW.