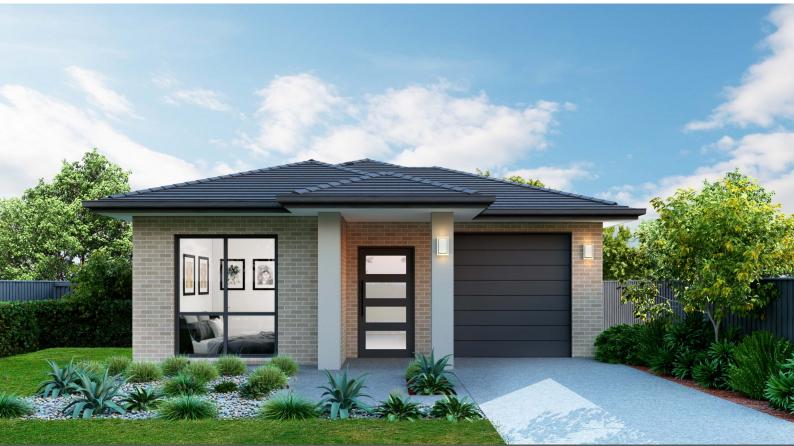

# Lot 4123 Hillcroft, Claymore

Block Size: 375.1m<sup>2</sup>

## BATHROOMS GARAGE **BEDROOMS**

2.7m high ceilings to ground floor

**Package Inclusions** 

20mm square edge stone benchtops from our Freedom range

Parker 19 | Classic Facade

- Tiles to main floor areas from our Freedom range
- Wall hung vanities from our Freedom range
- Tiled kitchen splashback from our Freedom range