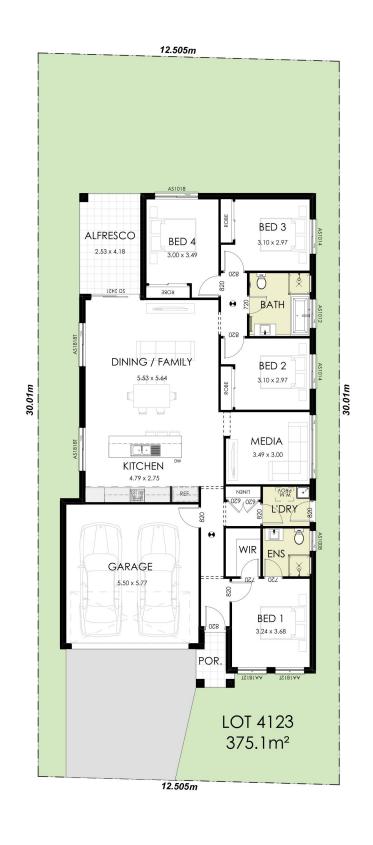

## Fixed Price House and Land Package

Lot 4123 Hillcroft, Claymore

Block Size: 375.1m<sup>2</sup>

Package Price

\$950,200

House Price \$405,200|

**BEDROOMS** 

Land Price \$545,000

## **Kingsley 21 | Classic Facade**