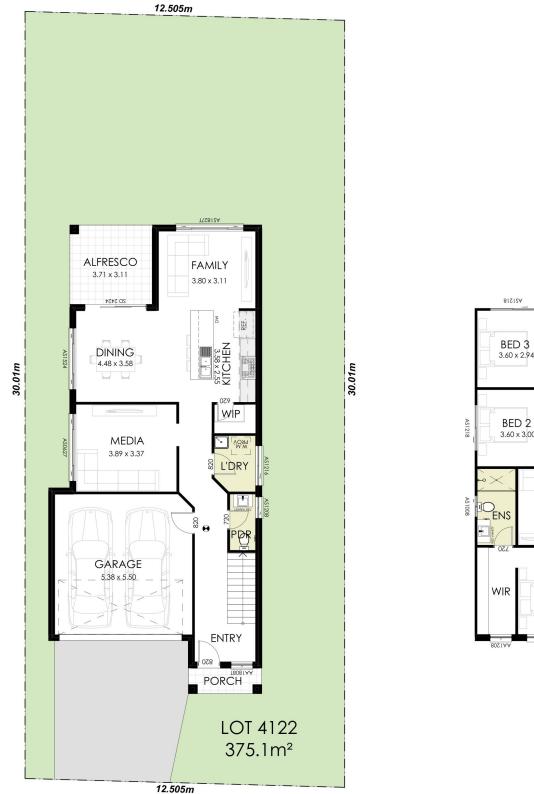

## Lot 4122 Hillcroft, Claymore

Block Size: 375.1m<sup>2</sup>

## Fixed Price House and Land Package

81212A

BED 2

3.60 x 3.00

81212A

BED 4

3.34 x 2.94

D

.

VOID

F1209

₹1209

AS1018

AS0627

AF0627

820 BATH

0 RUMPUS

5.71 x 2.52

850

BED 1

2.96 x 3.40

AA1222

ROBE

e

ROBE