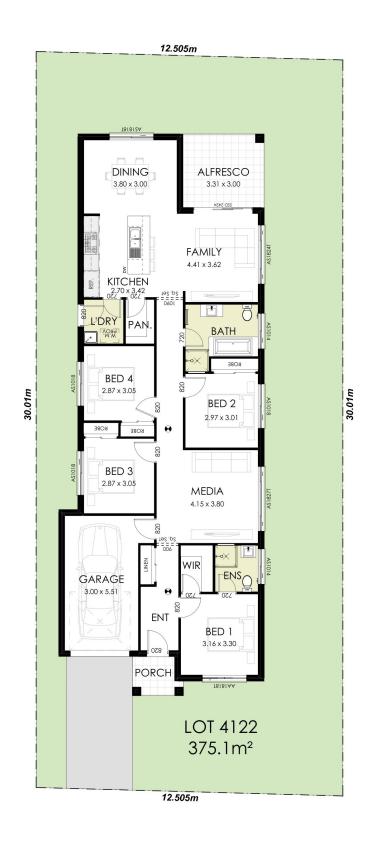

## Fixed Price House and Land Package

Lot 4122 Hillcroft, Claymore

Block Size: 375.1m<sup>2</sup>

Package Price

House Price \$388,300|

**BEDROOMS** 

Land Price \$545,000

GARAGE