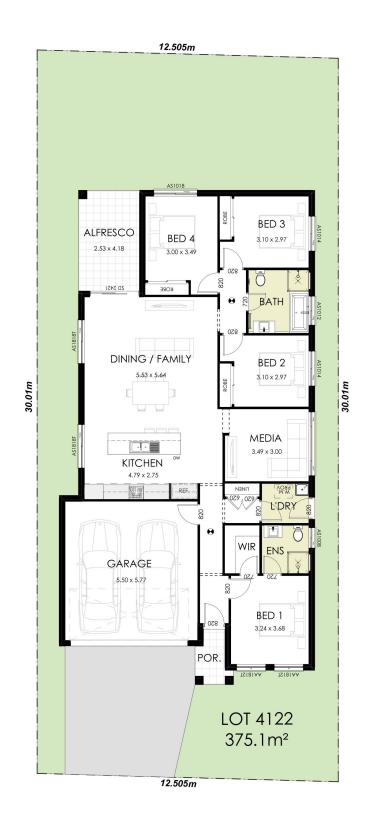

## Fixed Price House and Land Package

Lot 4122 Hillcroft, Claymore

Block Size: 375.1m<sup>2</sup>

Package Price

\$950,200

House Price \$405,200|

**BEDROOMS** 

Land Price \$545,000

## **Kingsley 21 | Classic Facade**