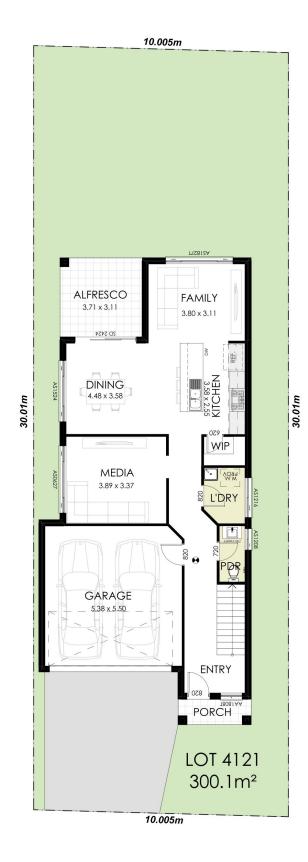

# Soho 25 | Classic Facade

#### **Package Inclusions**

- 2.7m high ceilings to ground floor
- 20mm square edge stone benchtops from our Freedom range
- Tiles to main floor areas from our Freedom range
- Wall hung vanities from our Freedom range
- Tiled kitchen splashback from our Freedom range

BATHROOMS GARAGE **BEDROOMS** 

- Frameless mirror to all vanities
- 8 x Downlights to living areas
- Free upgrade to a Daikin 2 Zone, 8 outlet ducted air-conditioning system

IMPORTANT NOTICE: Images in this brochure, homes on display and floor plans are only a guide. All measurements are approximate only. For detailed home and façade pricing and specific drawings to suit your property, including details about the King Homes NSW Freedom range inclusions and charges, please speak to one of our consultants. Includes up to \$500 for council fees and contributions. King Homes NSW reserves the right to change façade, floor plans, specifications, landscaping and materials without notice. All rights reserved. All plans and facades are protected by copyright and are owned by King Homes NSW.