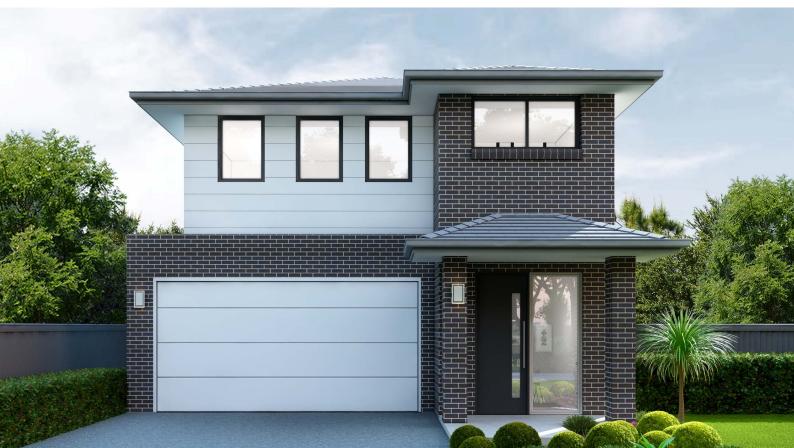

# Soho 25 | Classic Facade

#### **Package Inclusions**

- 2.7m high ceilings to ground floor
- 20mm square edge stone benchtops from our Freedom range
- Tiles to main floor areas from our Freedom range
- Wall hung vanities from our Freedom range
- Tiled kitchen splashback from our Freedom range