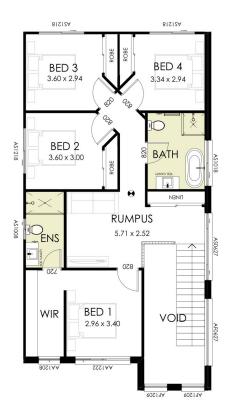

# Soho 25 | Classic Facade

#### **Package Inclusions**

- 2.7m high ceilings to ground floor
- 20mm square edge stone benchtops from our Freedom range
- Tiles to main floor areas from our Freedom range
- Wall hung vanities from our Freedom range
- Tiled kitchen splashback from our Freedom range

BATHROOMS GARAGE **BEDROOMS** 

- Frameless mirror to all vanities
- 8 x Downlights to living areas
- Free upgrade to a Daikin 2 Zone, 8 outlet ducted air-conditioning system

IMPORTANT NOTICE: Images in this brochure, homes on display and floor plans are only a guide. All measurements are approximate only. For detailed home and façade pricing and specific drawings to suit your property, including details about the King Homes NSW Freedom range inclusions and charges, please speak to one of our consultants. Includes up to \$500 for council fees and contributions. King Homes NSW reserves the right to change façade, floor plans, specifications, landscaping and materials without notice. All rights reserved. All plans and facades are protected by copyright and are owned by King Homes NSW.