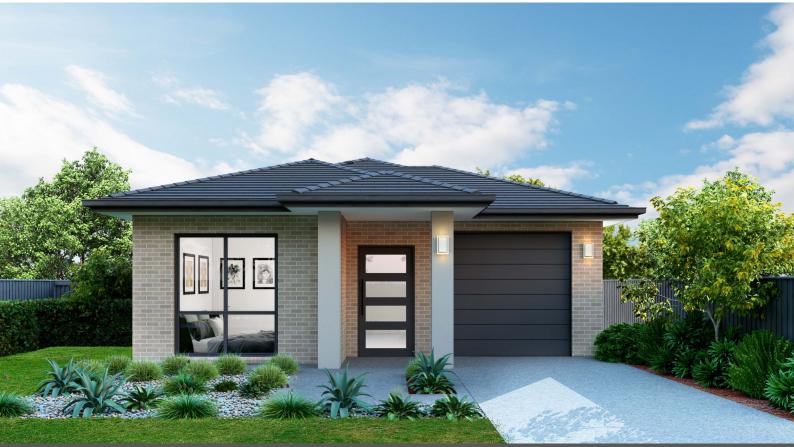

Parker 19 | Classic Facade

Tiled kitchen splashback from our Freedom range

Land Price \$495,000

- Frameless mirror to all vanities
- 8 x Downlights to living areas
- Free upgrade to a Daikin 2 Zone, 8 outlet ducted air-conditioning system