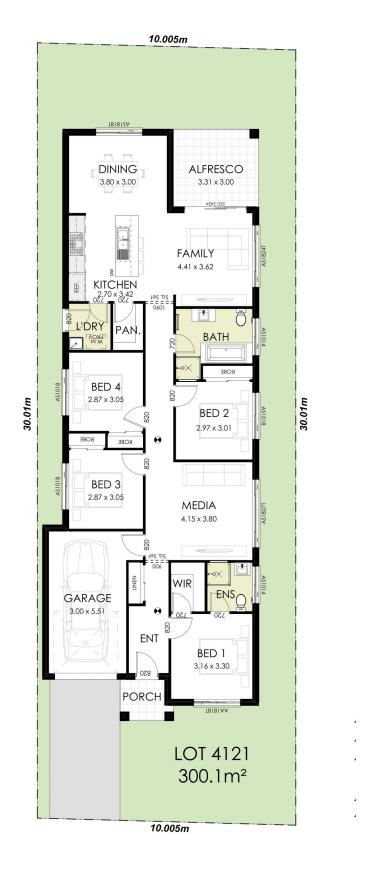

# Lot 4121 Hillcroft, Claymore

Block Size: 300.1m<sup>2</sup>

## BATHROOMS GARAGE **BEDROOMS**

2.7m high ceilings to ground floor

**Package Inclusions** 

- 20mm square edge stone benchtops from our Freedom range
- Tiles to main floor areas from our Freedom range
- Wall hung vanities from our Freedom range

Parker 19 | Classic Facade

Tiled kitchen splashback from our Freedom range

Land Price \$495,000

- Frameless mirror to all vanities
- 8 x Downlights to living areas
- Free upgrade to a Daikin 2 Zone, 8 outlet ducted air-conditioning system

IMPORTANT NOTICE: Images in this brochure, homes on display and floor plans are only a guide. All measurements are approximate only. For detailed home and façade pricing and specific drawings to suit your property, including details about the King Homes NSW Freedom range inclusions and charges, please speak to one of our consultants. Includes up to \$500 for council fees and contributions. King Homes NSW reserves the right to change façade, floor plans, specifications, landscaping and materials without notice. All rights reserved. All plans and facades are protected by copyright and are owned by King Homes NSW.