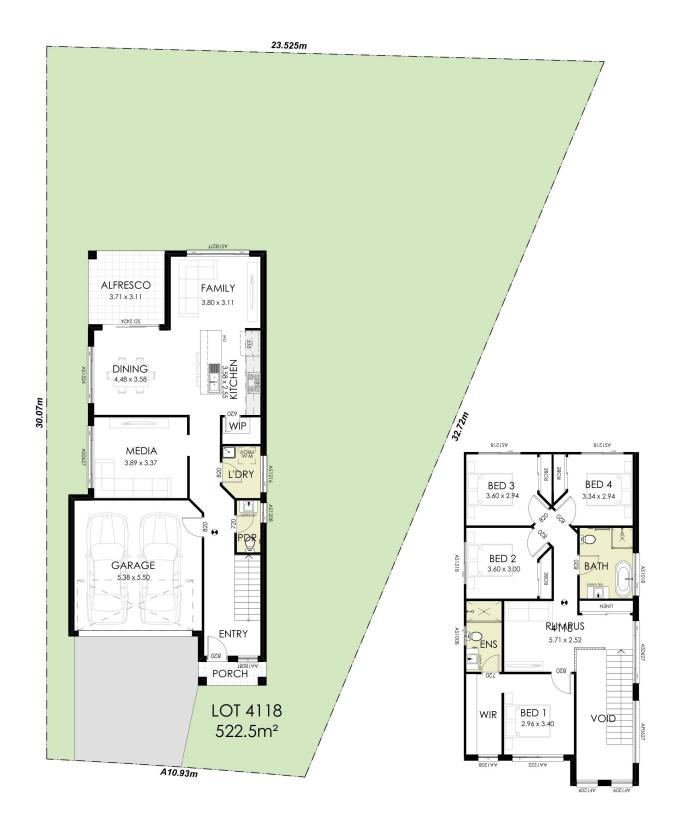

## Fixed Price House and Land Package

House Price \$489,700|

**BEDROOMS** 

Land Price \$625,000

GARAGE

## Soho 25 | Classic Facade