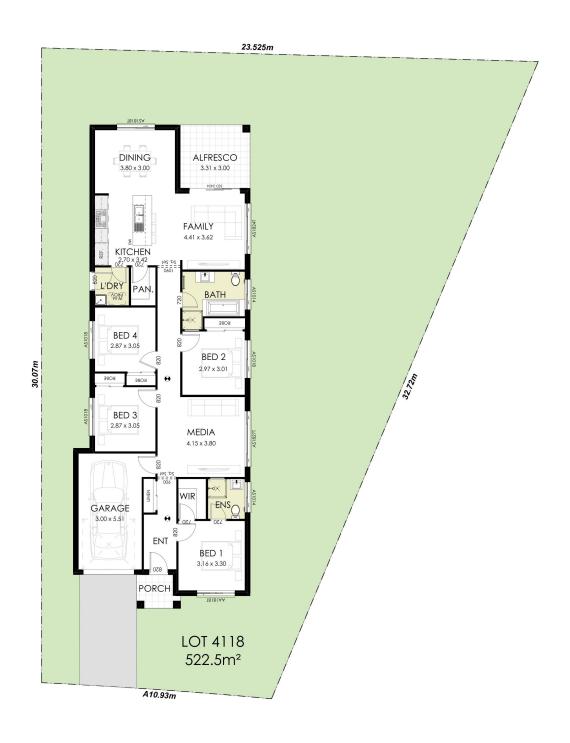

## Fixed Price House and Land Package

Lot 4118 Hillcroft, Claymore

Block Size: 377.4m<sup>2</sup>

Package Price

\$1,013,300

House Price \$388,300|

**BATHROOMS** 

Land Price \$625,000