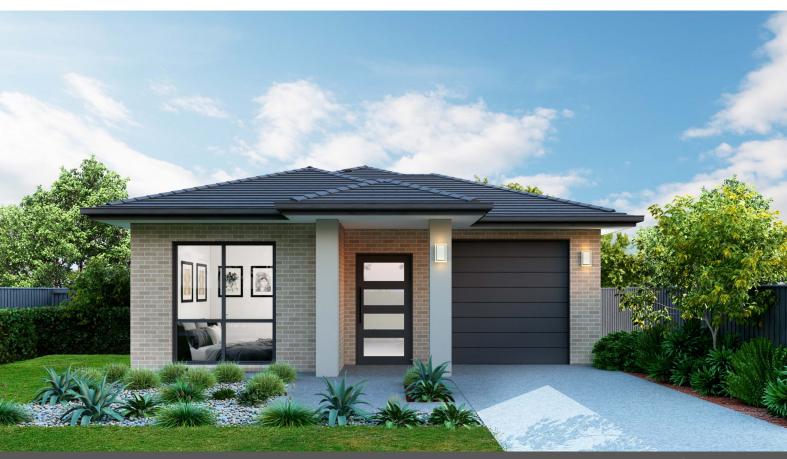

## Fixed Price House and Land Package



Lot 4118 Hillcroft, Claymore

Block Size: 377.4m<sup>2</sup>

Package Price

\$1,013,300

House Price \$388,300|

**BATHROOMS** 

Land Price \$625,000

GARAGE

## Parker 19 | Classic Facade

## **Package Inclusions**

- 2.7m high ceilings to ground floor
- 20mm square edge stone benchtops from our Freedom range
- Tiles to main floor areas from our Freedom range
- Wall hung vanities from our Freedom range
- Tiled kitchen splashback from our Freedom range

Frameless mirror to all vanities

**BEDROOMS** 

- 8 x Downlights to living areas
- Free upgrade to a Daikin 2 Zone, 8 outlet ducted air-conditioning system

IMPORTANT NOTICE: Images in this brochure, homes on display and floor plans are only a guide. All measurements are approximate only. For detailed home and façade pricing and specifi