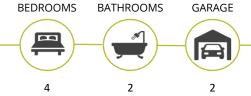

### Lot 4118 Hillcroft, Claymore

Block Size: 522.5m<sup>2</sup>

**Package Price** 

House Price \$405,200 Land Price \$625,000