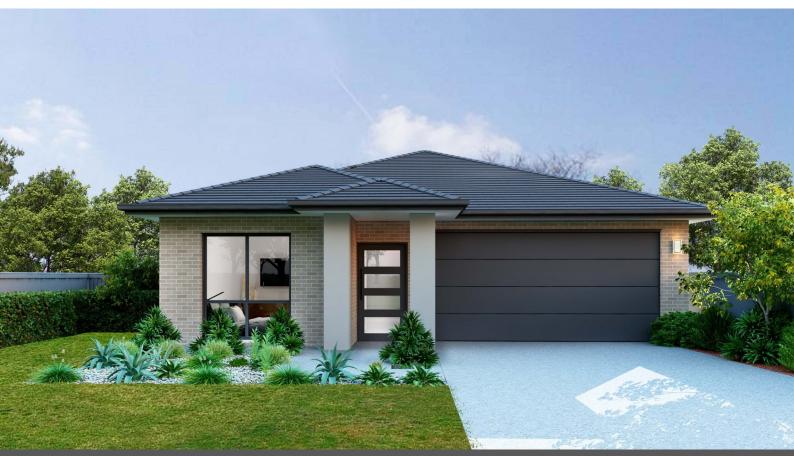

## **Fixed Price** House and Land Package



### Lot 4118 Hillcroft, Claymore

Block Size: 522.5m<sup>2</sup>

**Package Price** 

House Price \$405,200 Land Price \$625,000

# Kingsley 21 | Classic Facade

#### **Package Inclusions**

- 2.7m high ceilings to ground floor
- 20mm square edge stone benchtops from our Freedom range
- Tiles to main floor areas from our Freedom range
- Wall hung vanities from our Freedom range
- Tiled kitchen splashback from our Freedom range





- Frameless mirror to all vanities
- 8 x Downlights to living areas
- Free upgrade to a Daikin 2 Zone, 8 outlet ducted air-conditioning system

IMPORTANT NOTICE: Images in this brochure, homes on display and floor plans are only a guide. All measurements are approximate only. For detailed home and façade pricing and specific drawings to suit your property, inc