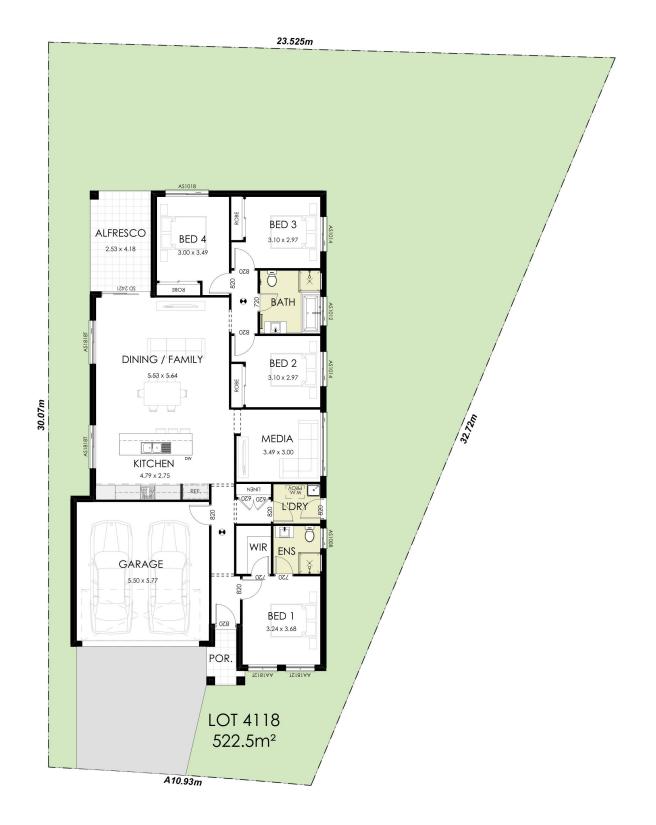

### Lot 4118 Hillcroft, Claymore

Block Size: 522.5m<sup>2</sup>

**Package Price** 

House Price \$405,200 Land Price \$625,000

# Kingsley 21 | Classic Facade