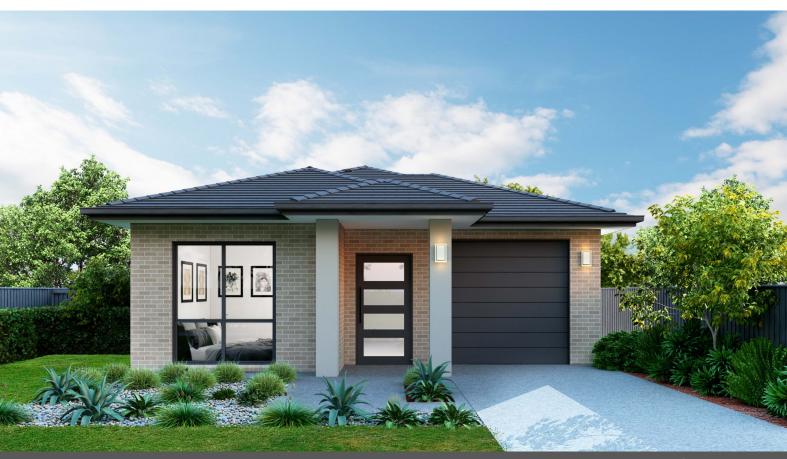

## Fixed Price House and Land Package



Lot 1184 Hillcroft, Claymore

Block Size: 545.5m<sup>2</sup>

Package Price

\$1,093,300

House Price \$388,300|

BATHROOMS

Land Price \$705,000

GARAGE

## Parker 19 | Classic Facade

## **Package Inclusions**

- 2.7m high ceilings to ground floor
- 20mm square edge stone benchtops from our Freedom range
- Tiles to main floor areas from our Freedom range
- Wall hung vanities from our Freedom range
- Tiled kitchen splashback from our Freedom range

8 x Downlights to living areas

Free upgrade to a Daikin 2 Zone, 8 outlet ducted air-conditioning system

Frameless mirror to all vanities

**BEDROOMS** 

IMPORTANT NOTICE: Images in this brochure, homes on display and floor plans are only a guide. All measurements are approximate only. For detailed home and façade pricing and specific drawin