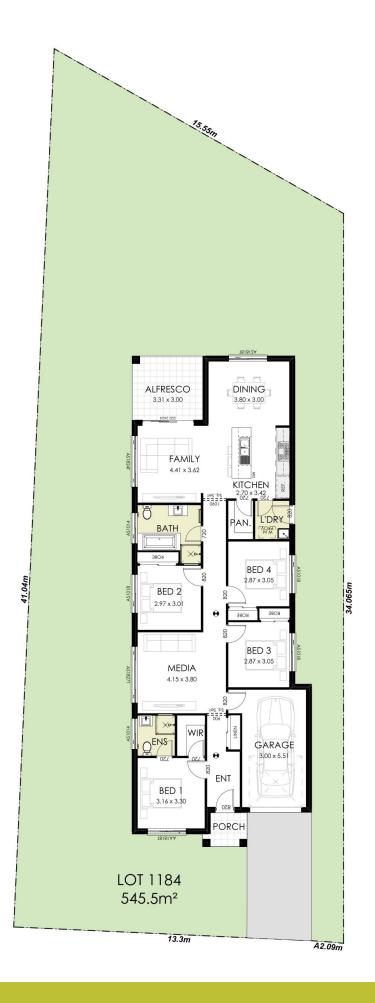

## Fixed Price House and Land Package

Lot 1184 Hillcroft, Claymore

Block Size: 545.5m<sup>2</sup>

Package Price

\$1,093,300

House Price \$388,300|

BATHROOMS

Land Price \$705,000

## Parker 19 | Classic Facade