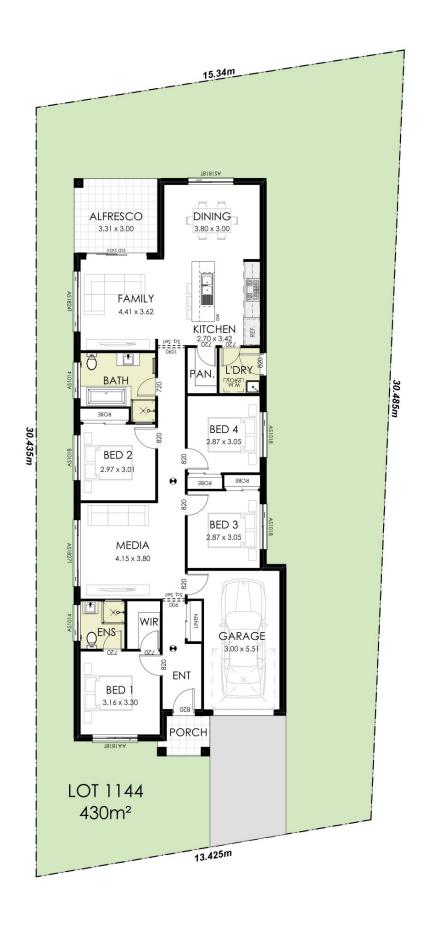

## Fixed Price House and Land Package

Lot 1144 Hillcroft, Claymore

Block Size: 430m²

Package Price

\$973,300

House Price \$388,300|

**BEDROOMS** 

Land Price \$585,000