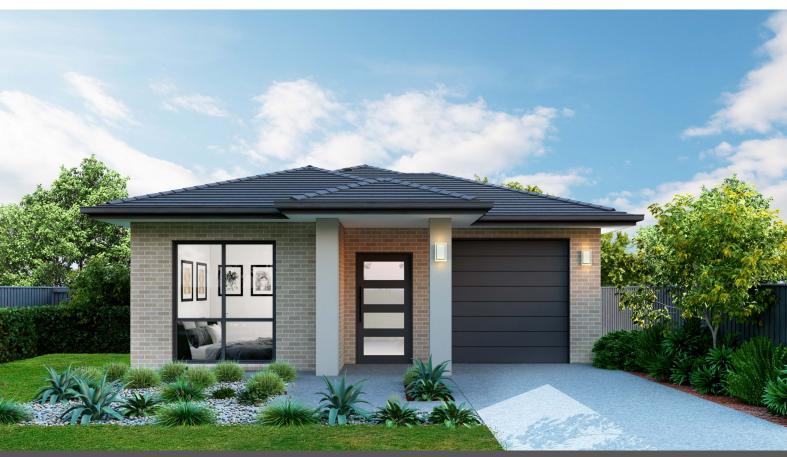

## Fixed Price House and Land Package



Lot 1144 Hillcroft, Claymore

Block Size: 430m²

Package Price

\$973,300

House Price \$388,300|

**BEDROOMS** 

Land Price \$585,000

GARAGE

## Parker 19 | Classic Facade

## **Package Inclusions**

- 2.7m high ceilings to ground floor
- 20mm square edge stone benchtops from our Freedom range
- Tiles to main floor areas from our Freedom range
- Wall hung vanities from our Freedom range
- Tiled kitchen splashback from our Freedom range

Frameless mirror to all vanities

- 8 x Downlights to living areas
- Free upgrade to a Daikin 2 Zone, 8 outlet ducted air-conditioning system

**BATHROOMS** 

IMPORTANT NOTICE: Images in this brochure, homes on display and floor plans are only a guide. All measurements are approximate only. For detailed home and façade pricing and specific drawings to s