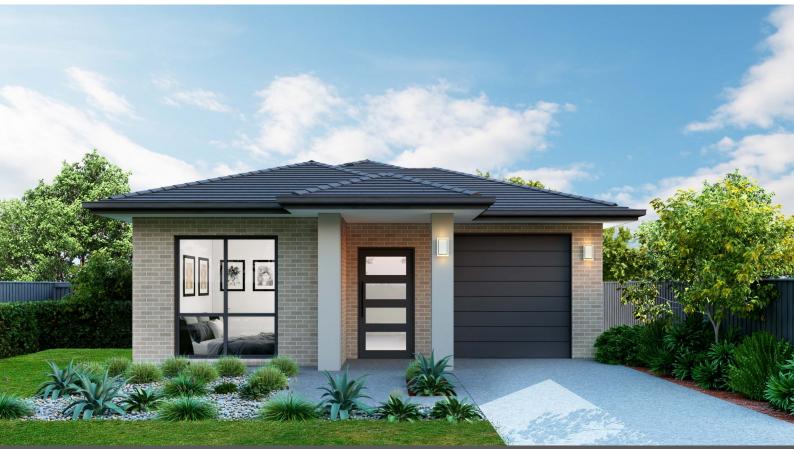

### Lot 1107 Hillcroft, Claymore

Block Size: 373.6m<sup>2</sup>

#### BATHROOMS GARAGE **BEDROOMS**

2.7m high ceilings to ground floor

**Package Inclusions** 

20mm square edge stone benchtops from our Freedom range

Parker 19 | Classic Facade

- Tiles to main floor areas from our Freedom range
- Wall hung vanities from our Freedom range
- Tiled kitchen splashback from our Freedom range