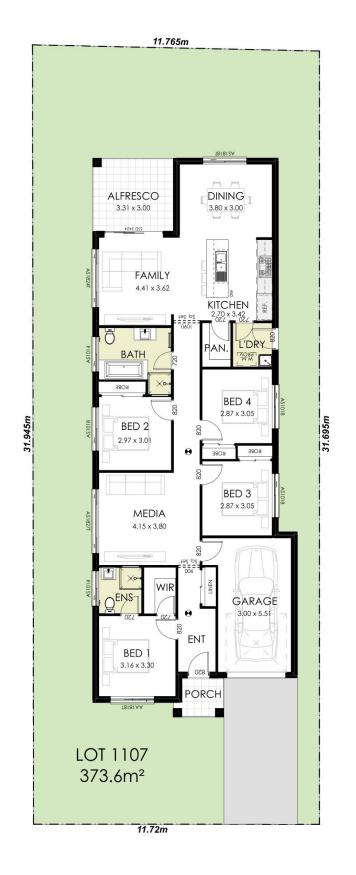

### Lot 1107 Hillcroft, Claymore

Block Size: 373.6m<sup>2</sup>

#### BATHROOMS GARAGE **BEDROOMS**

2.7m high ceilings to ground floor

**Package Inclusions** 

20mm square edge stone benchtops from our Freedom range

Parker 19 | Classic Facade

- Tiles to main floor areas from our Freedom range
- Wall hung vanities from our Freedom range
- Tiled kitchen splashback from our Freedom range