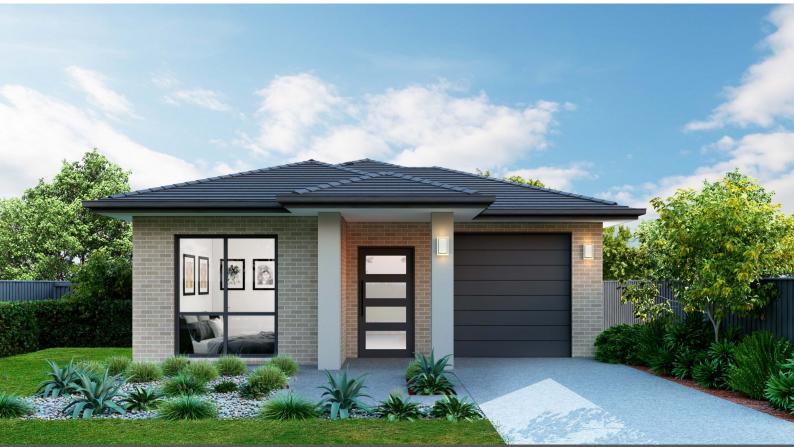

## Lot 1104 Hillcroft, Claymore

Block Size: 373.1m<sup>2</sup>

# BEDROOMS BATHROOMS GARAGE

• 2.7m high ceilings to ground floor

**Package Inclusions** 

• 20mm square edge stone benchtops from our Freedom range

Parker 19 | Classic Facade

- Tiles to main floor areas from our Freedom range
- Wall hung vanities from our Freedom range
- Tiled kitchen splashback from our Freedom range