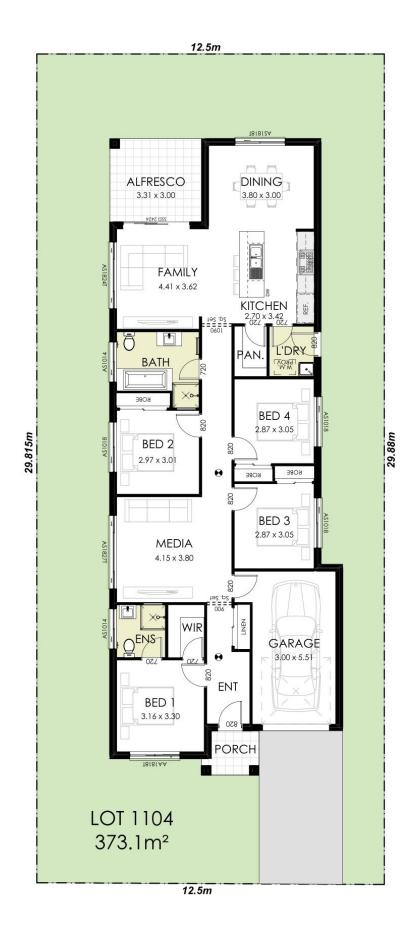

ts to living areas
- Free upgrade to a Daikin 2 Zone, 8 outlet ducted air-conditioning system

IMPORTANT NOTICE: Images in this brochure, homes on display and floor plans are only a guide. All measurements are approximate only. For detailed home and façade pricing and specific drawings to suit your property, including details about the King Homes NSW Freedom range inclusions and charges, please speak to one of our consultants. Includes up to \$500 for council fees and contributions. King Homes NSW reserves the right to change façade, floor plans, specifications, landscaping and materials without notice. All rights reserved. All plans and facades are protected by copyright and are owned by King Homes NSW.

#### Pricing valid until 31 December 2023



### Fixed Price House and Land Package